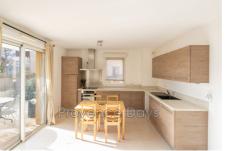

## Appartement Oppède

Apartment on the ground floor of a residence of 28 apartments built in 2013. The apartment consists of 2 rooms: the first is open plan, with a lounge area, a dining area and an equipped kitchen. The second room is a good sized bedroom. There is also a large bathroom with a shower, sink and WC. Outside, a private garden surrounds the apartment on two sides and is accessible from the kitchen and bedroom. The apartment also benefits from two secure parking spaces, one in the shared underground garage and one outside. In addition, there are two common storage areas for bicycles in the building. An elevator provides access to the lower floors, making the entire apartment easily accessible. Info: Mark Hopkins - Provence Days - Tel. : +33 4 90 71 27 96 | info@provencedays.com Fees and charges : Well condominium 195 000 € fees included Ref. : 717V2A - Mandat n°59