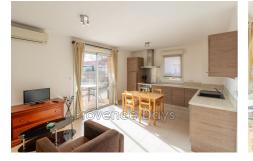

## Appartement Oppède

Apartment on the ground floor of a residence of 28 apartments built in 2013. The apartment consists of 2 rooms: the first is open plan, with a lounge area, a dining area and an equipped kitchen. The second room is a good sized bedroom. There is also a large bathroom with a shower, sink and WC. Outside, a private garden surrounds the apartment on two sides and is accessible from the kitchen and bedroom. The apartment also benefits from two secure parking spaces, one in the shared underground garage and one outside. In addition, there are two common storage areas for bicycles in the building. An elevator provides access to the lower floors, making the entire apartment easily accessible. Info: Mark Hopkins - Provence Days - Tel. : +33 4 90 71 27 96 | info@provencedays.com Fees and charges : Well condominium 195 000 € fees included Ref. : 717V2A - Mandat n°59