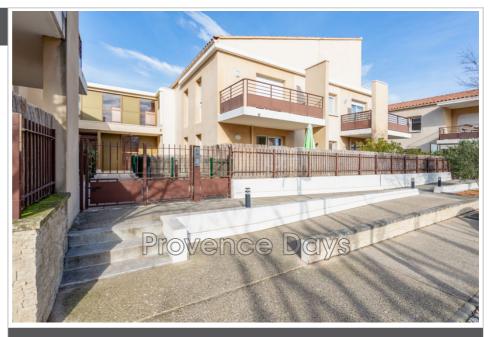

## Appartement Oppède

Apartment on the ground floor of a residence of 28 apartments built in 2013. The apartment consists of 2 rooms: the first is open plan, with a lounge area, a dining area and an equipped kitchen. The second room is a good sized bedroom. There is also a large bathroom with a shower, sink and WC. Outside, a private garden surrounds the apartment on two sides and is accessible from the kitchen and bedroom. The apartment also benefits from two secure parking spaces, one in the shared underground garage and one outside. In addition, there are two common storage areas for bicycles in the building. An elevator provides access to the lower floors, making the entire apartment easily accessible. Info: Mark Hopkins - Provence Days - Tel. : +33 4 90 71 27 96 | info@provencedays.com Fees and charges : Well condominium 195 000 € fees included Ref. : 717V2A - Mandat n°59