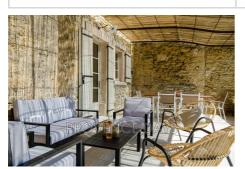

## House Oppède

The house is beautifully designed and renovated, ideal for rentals, with three equal bedrooms and bathrooms, air conditioning throughout, pretty outside space facing south, and 2 minutes walk to the bakery, grocery and restaurants of Oppede. -Inside - On the ground floor are the kitchen and living room, both opening out to the terrace. There are original floor tiles, stone walls and exposed beams, as well as new furnishings and bathrooms. Living Room: With sofas and TV with TNT French channels, opening out to the terrace. Kitchen: Also opening to the terrace, the kitchen has a dining table and is equipped with wall-mounted oven, induction stove, microwave, fridge-freezer, dishwasher, and two coffee machines (drip and Dolce Gusto capsules). Guest WC: On the ground floor. - Bedrooms - The house sleeps 6 people in 3 bedrooms, all upstairs, each with in-room shower, basin and separate WC. Each bedroom offers the flexibility of two single beds or a 1.6m/5.25ft-wide double, they all face south and are air-conditioned. Two bedrooms are on the first floor up and the third is on the 2nd floor up, with view over the Luberon countryside. - Outside - To the front of the house, facing south, is a raised terrace across the full width, shaded by a pergola. On the terrace are a