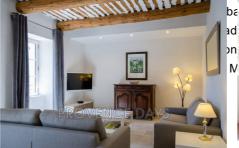

## House Oppède

The house is beautifully designed and renovated, ideal for rentals, with three equal bedrooms and bathrooms, air conditioning throughout, pretty outside space facing south, and 2 minutes walk to the bakery, grocery and restaurants of Oppede. -Inside - On the ground floor are the kitchen and living room, both opening out to the terrace. There are original floor tiles, stone walls and exposed beams, as well as new furnishings and bathrooms. Living Room: With sofas and TV with TNT French channels, opening out to the terrace. Kitchen: Also opening to the terrace, the kitchen has a dining table and is equipped with wall-mounted oven, induction stove, microwave, fridge-freezer, dishwasher, and two coffee machines (drip and Dolce Gusto capsules). Guest WC: On the ground floor. - Bedrooms - The house sleeps 6 people in 3 bedrooms, all upstairs, each with in-room shower, basin and separate WC. Each bedroom offers the flexibility of two single beds or a 1.6m/5.25ft-wide double, they all face south and are air-conditioned. Two bedrooms are on the first floor up and the third is on the 2nd floor up, with view over the Luberon countryside. - Outside - To the front of the house, facing south, is a raised terrace across the full width, shaded by a pergola. On the terrace are a