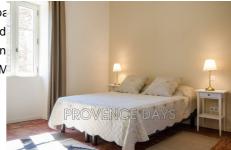

## House Oppède

The house is beautifully designed and renovated, ideal for rentals, with three equal bedrooms and bathrooms, air conditioning throughout, pretty outside space facing south, and 2 minutes walk to the bakery, grocery and restaurants of Oppede. -Inside - On the ground floor are the kitchen and living room, both opening out to the terrace. There are original floor tiles, stone walls and exposed beams, as well as new furnishings and bathrooms. Living Room: With sofas and TV with TNT French channels, opening out to the terrace. Kitchen: Also opening to the terrace, the kitchen has a dining table and is equipped with wall-mounted oven, induction stove, microwave, fridge-freezer, dishwasher, and two coffee machines (drip and Dolce Gusto capsules). Guest WC: On the ground floor. - Bedrooms - The house sleeps 6 people in 3 bedrooms, all upstairs, each with in-room shower, basin and separate WC. Each bedroom offers the flexibility of two single beds or a 1.6m/5.25ft-wide double, they all face south and are air-conditioned. Two bedrooms are on the first floor up and the third is on the 2nd floor up, with view over the Luberon countryside. - Outside - To the front of the house, facing south, is a raised terrace across the full width, shaded by a pergola. On the terrace are a