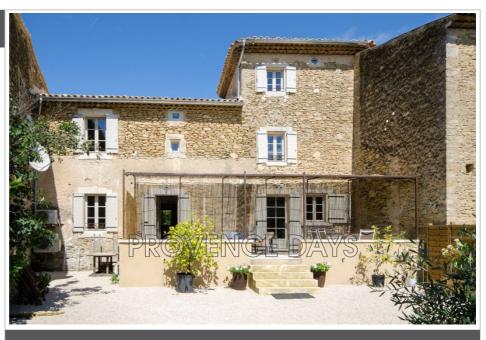

## House Oppède

The house is beautifully designed and renovated, ideal for rentals, with three equal bedrooms and bathrooms, air conditioning throughout, pretty outside space facing south, and 2 minutes walk to the bakery, grocery and restaurants of Oppede. -Inside - On the ground floor are the kitchen and living room, both opening out to the terrace. There are original floor tiles, stone walls and exposed beams, as well as new furnishings and bathrooms. Living Room: With sofas and TV with TNT French channels, opening out to the terrace. Kitchen: Also opening to the terrace, the kitchen has a dining table and is equipped with wall-mounted oven, induction stove, microwave, fridge-freezer, dishwasher, and two coffee machines (drip and Dolce Gusto capsules). Guest WC: On the ground floor. - Bedrooms - The house sleeps 6 people in 3 bedrooms, all upstairs, each with in-room shower, basin and separate WC. Each bedroom offers the flexibility of two single beds or a 1.6m/5.25ft-wide double, they all face south and are air-conditioned. Two bedrooms are on the first floor up and the third is on the 2nd floor up, with view over the Luberon countryside. - Outside - To the front of the house, facing south, is a raised terrace across the full width, shaded by a pergola. On the terrace are a